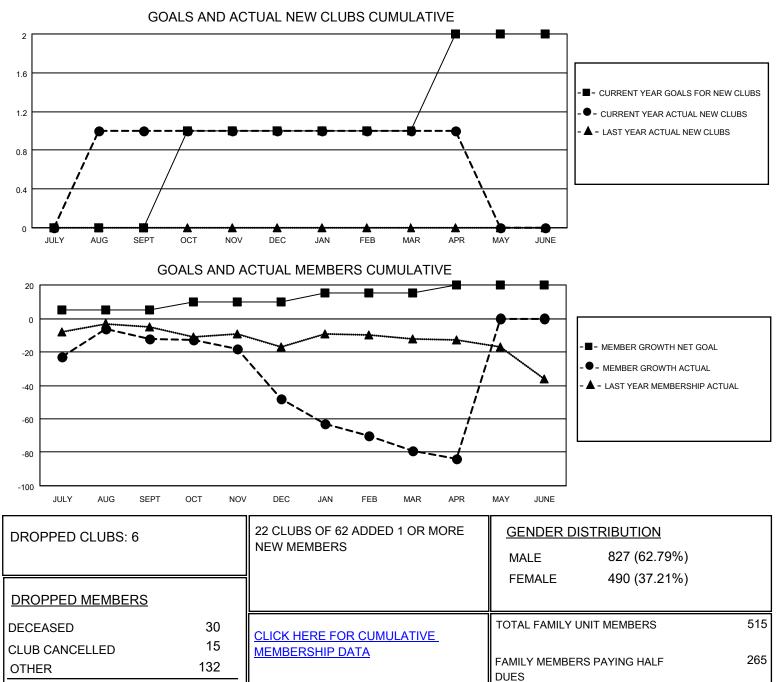

## LOCATION INDIANA

District 25 E

Results as of: 4/30/2021

| Clubs                 |               |           |               | Members               |                        |                         |                                                    |
|-----------------------|---------------|-----------|---------------|-----------------------|------------------------|-------------------------|----------------------------------------------------|
| RESULTS FOR 2020-2021 |               |           |               | RESULTS FOR 2020-2021 |                        |                         |                                                    |
| QUARTER               | NEW CLUB GOAL | NEW CLUBS | DROPPED CLUBS | QUARTER MEME          | BER GROWTH NET<br>GOAL | MEMBER GROWTH<br>ACTUAL | DROPPED<br>MEMBERS ACTUAL<br>(including transfers) |
| JULY/AUG/SEPT         | 0             | 1         | 1             | JULY/AUG/SEPT         | 5                      | 48                      | 57                                                 |
| OCT/NOV/DEC           | 1             | 0         | 1             | OCT/NOV/DEC           | 5                      | 20                      | 55                                                 |
| JAN/FEB/MAR           | 0             | 0         | 3             | JAN/FEB/MAR           | 5                      | 41                      | 52                                                 |
| APR/MAY/JUNE          | 1             | 0         | 1             | APR/MAY/JUNE          | 5                      | 11                      | 13                                                 |